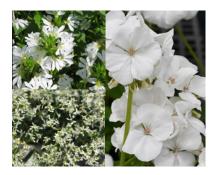

### 3. Mountain View

This angelic white basket will make you think of a stroll in a mountain meadow with the whites of the flowers matching the white capped mountains around you.