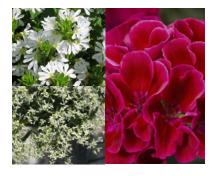

### 3. Mountain View

This angelic white basket will make you think of a stroll in a mountain meadow with the whites of the flowers matching the white capped mountains around you.

### 4. Berries-N-Cream

Big pink Calliope Crimson Flame deep pink geraniums are mixed with Bombay White Trailing Scavola,and Euphorbia Star Dust.