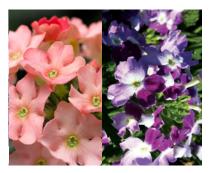

### 2. Lakeside Sunset

Filled with yellows, deep pinks, and a splash of deep brown, this basket makes you think of sitting on the dock watching the sunset as a kid.