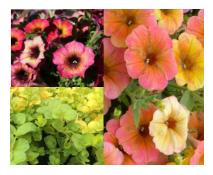

## 6. Mango Magic

Orange, pinks and yellows of this pot transport you to sipping a tropical smoothie on a hot summer day. Filled with Atomic Orange and Tangerine Calibrachoa, and Mango Twist Purslane.

| Name  |       |
|-------|-------|
| Email | Phone |