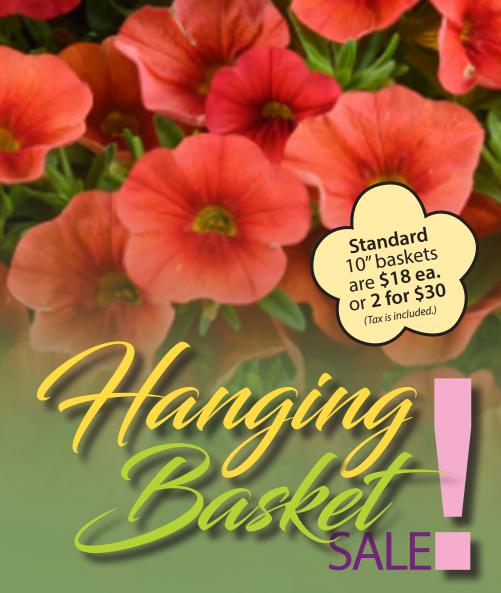

Approximately 350 10" hanging flower baskets will be available for pick up **MAY 5.** Choose from 6 different flower assortments.

Pre-orders are strongly suggested due to limited quantities.

(See attached order form.)

Hanging baskets are \$18 each or 2 for \$30.

(Second choice options will be substituted if the first choice is unavailable.)

| QTY | FIRST CHOICE #/NAME | SECOND CHOICE #/NAME | UNIT PRICE | LINE TOTAL |
|-----|---------------------|----------------------|------------|------------|
|     |                     |                      |            |            |
|     |                     |                      |            |            |
|     |                     |                      |            |            |
|     |                     |                      |            |            |
|     |                     |                      |            |            |
|     |                     |                      |            |            |
|     |                     |                      |            |            |