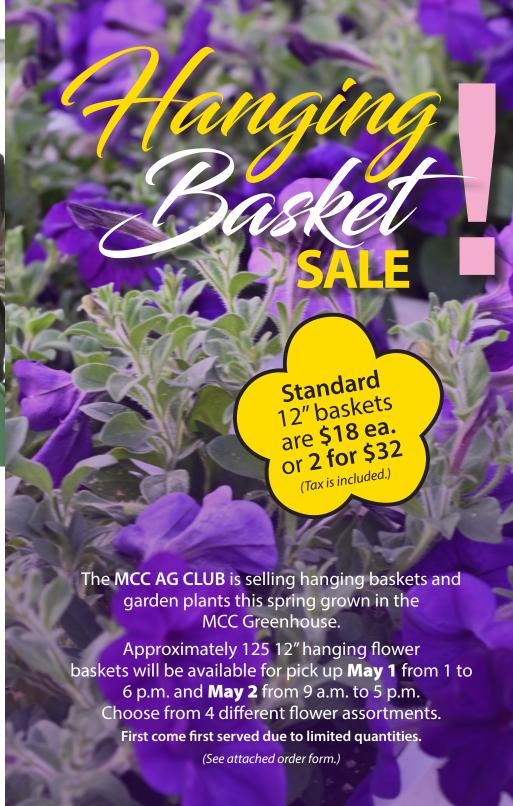

### 4. Beach Bum Mix

Includes the following varieties of flowers; Petunia Dekko™ Star Coral, Calibrachoa Cabrio™ Yellow, and Verbena Lanai® Peach.

 Name\_\_\_\_\_\_

 Email\_\_\_\_\_\_
 Phone\_\_\_\_\_\_

| Hanging baskets are \$18 each or 2 for \$32. |  |      |           |
|----------------------------------------------|--|------|-----------|
| Qty                                          |  | Each | Sub-Total |
|                                              |  |      |           |
|                                              |  |      |           |
|                                              |  |      |           |
|                                              |  |      |           |
|                                              |  |      |           |
|                                              |  |      |           |
| TOTAL                                        |  |      |           |