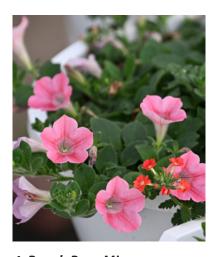

### 4. Beach Bum Mix

Includes the following varieties of flowers; Petunia Dekko™ Star Coral, Calibrachoa Cabrio™ Yellow, and Verbena Lanai® Peach.

 Name\_\_\_\_\_\_

 Email\_\_\_\_\_\_
 Phone\_\_\_\_\_\_

| Hanging baskets are \$18 each or 2 for \$32. |  |      |           |
|----------------------------------------------|--|------|-----------|
| Qty                                          |  | Each | Sub-Total |
|                                              |  |      |           |
|                                              |  |      |           |
|                                              |  |      |           |
|                                              |  |      |           |
|                                              |  |      |           |
|                                              |  |      |           |
| TOTAL                                        |  |      |           |